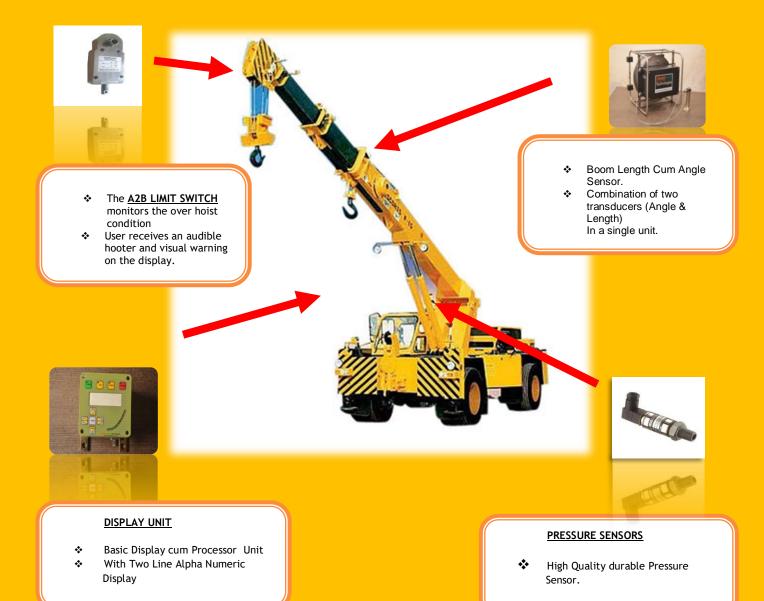

# **Features and Benefits:**

- State of the Art Micro controller design
- Display System :Two Line Alpha Numeric, display Shows Rated Load, Hook Load, Boom Length, Radius and Boom Angle.
- B.A.L.D : Boom Length and Angle Detection: It is pre-calibrated and measures Length and Angle (MEMS Chip Technologies) It is a Combination of two Transducers in a Single unit.
- A2B Limit Switch : Unique, high Quality ergonomic design, Water Proof, Non corrosive Ball joint technology. Dual contact and dual switch.
- Pressure sensors: High Quality, Reliable & durable:- eliminates 3 pulley system of dynamometer and gives you wear & tear free mechanism. No risk of Rope damage. High accuracy.
- Multi hook calibration.
- Selective duty code.
- Warns the operator of any type of over limits such as hook over hoist, Over Load etc.
- Hydraulic cut off (optional)
- System is user friendly and simple.